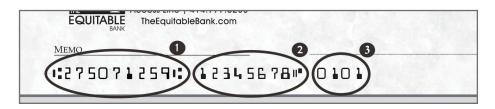

#### To find the Routing Number and your Account Number

- 1) The bank's 9 digit routing number
- 2) Your account number is located here
- 3) Your check number is located here

Use this form to gather all of your auto pay and deposit information.